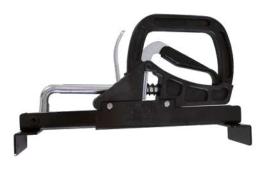

### **CRAB MINI** ONE-HANDED TERRACE CLAMP

- Ideal for any type of timber. The rubber pads protect the boards from damage
- Also ideal for vertical use on façades

#### CODES AND DIMENSIONS

| CODE     | opening   | compression | pcs |
|----------|-----------|-------------|-----|
|          | [mm]      | [kg]        |     |
| CRABMINI | 263 - 415 | max. 200    | 1   |