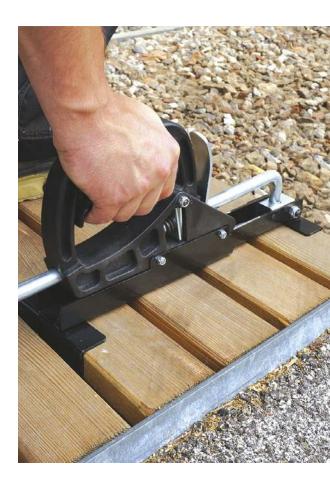

## **CRAB MAXI** BOARD CLAMP, LARGE MODEL

- To tension from 5 to 7 boards of a terrace together, depending on width
- The swivel handle allows precise adjustments

#### CODES AND DIMENSIONS

| CODE     | opening   | pcs |
|----------|-----------|-----|
|          | [mm]      |     |
| CRABMAXI | 200 - 770 | 1   |