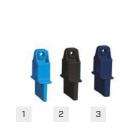

### CODES AND DIMENSIONS

| CODE         | thickness | pcs |
|--------------|-----------|-----|
|              | [mm]      |     |
| 1 CRABDIST6  | 6,0       | 10  |
| 2 CRABDIST8  | 8,0       | 10  |
| 3 CRABDIST10 | 10,0      | 10  |