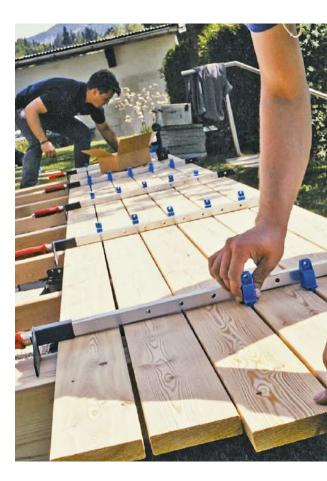

## **CRAB MAXI** BOARD CLAMP, LARGE MODEL

- To tension from 5 to 7 boards of a terrace together, depending on width
- The swivel handle allows precise adjustments

#### CODES AND DIMENSIONS

| CODE     | opening   | pcs |
|----------|-----------|-----|
|          | [mm]      |     |
| CRABMAXI | 200 - 770 | 1   |